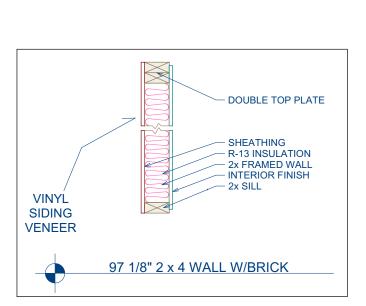

SHEET:

DOUBLE TOP PLATE 2x FRAMING MEMBER 2x SILL INTERIOR FINISH INTERIOR WALL DETAIL

No Scale

CONSTRUCTION OF THIS STRUCTURE

IT IS THE SOLE RESPONSIBILITY OF THE PURCHASER AND/OR THE PURCHASER'S CONTRACTOR TO COMPLY WITH ANY BUILDING CODES, ORDINANCES, AND REGULATIONS SET FORTH BY COUNTY, CITY, STATE, OR FEDERAL CODE ENFORCEMENT AGENCY. THE PURCHASER AND/OR THE PURCHASER'S CONTRACTOR OF THIS PLAN EXEMPTS THE OWNER AND THE EMPLOYEES OF REDLAND HOME DESIGN FROM ANY CLAIMS OR LAWSUITS THAT MAY OCCUR DURING THE